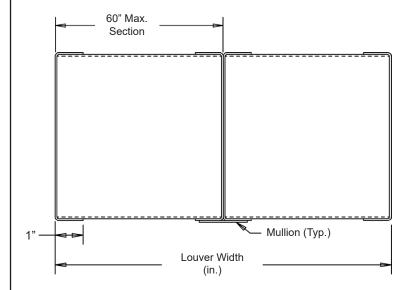

## Notes

- 1. ½" nominal deduction will be made to the opening size given.
- 2. Approximate shipping weight is 12 lbs./sq.ft.

Page 1

Flange Frame Available

| ltem #             | <u>Oty</u> | Width        | Height                  | Width | Height         | NAII: a.a | Туре           | Location    |             |                   |
|--------------------|------------|--------------|-------------------------|-------|----------------|-----------|----------------|-------------|-------------|-------------------|
|                    |            | <u>Openi</u> | Opening Size Louver Siz |       | <u>er Size</u> | Mullion   | <u>Screens</u> |             |             | <u>Union Made</u> |
| Arch. / Eng.:      |            |              |                         |       |                | EDR:      |                | ECN:        | <u>Job:</u> |                   |
| <u>Contractor:</u> |            |              |                         | ,     |                |           |                |             |             |                   |
| <u>Project:</u>    |            |              |                         |       | <u>Date:</u>   |           | <u>DWN:</u>    | <u>DWG:</u> |             |                   |
| <u>Pr</u>          |            |              |                         |       | <u>Date:</u>   |           |                |             |             |                   |