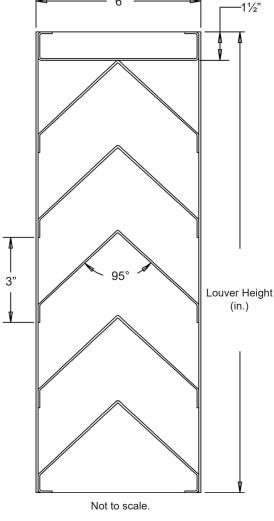

## Standard Construction and Materials

FRAME: 18-GA. galvanized steel, channel or flanged type.

BLADE: 18-GA. galvanized steel. Blades approximately 3" on centers.

SCREEN: (when indicated)

½" mesh, 19-GA. galvanized steel, .041".